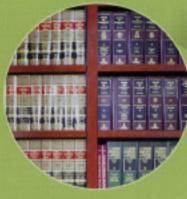

#### WOOD-TEK

What do you get when you blend the warmth of wood, with the strength of steel? Wood-Tek, shelving and cabinetry.

Wood-Tek's classic good looks grace the hallways and front areas of business, legal and accounting firms, as well as libraries and schools across the country. Wood-Tek is not only beautiful, but strong enough to support the weight of the heaviest of media.

Unique blend of wood with steel shelving

Unsurpassed strength for heavy media

The secret to Wood-Tek's superior strength is its unique design, a rigid four-post steel frame clad in rich wood.