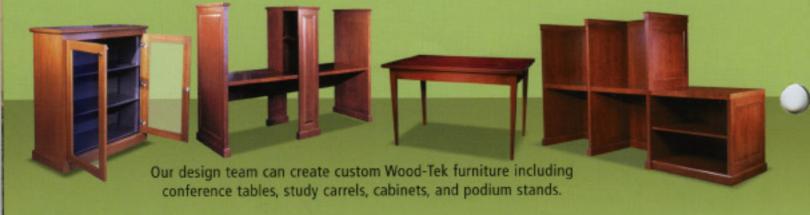

# CUSTOMIZED ELEGANCE

## WOOD-TEK COLORS AND STYLES

Wood-Tek styles range from contemporary through traditional in cherry, mahogany, ash, oak and maple in ten rich stains. Customize Wood-Tek with your choice of exotic woods or unique stains and finishes. Door fronts of solid wood, glass, mesh or shaker provide a versatile finishing touch.