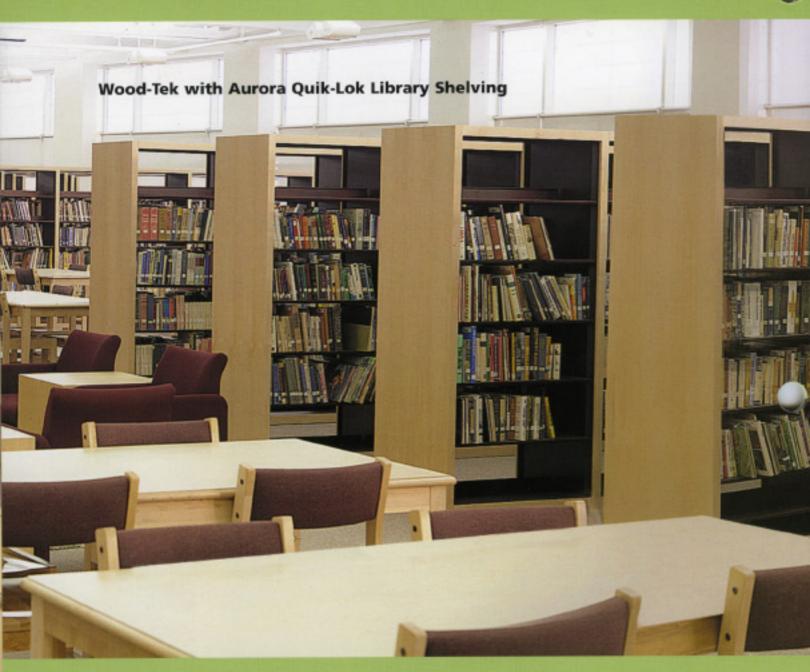

Wood-Tek can be incorporated with many Aurora storage and filing products including Aurora Quik-Lok Shelving, Aurora Mobile and Times-2 Speed Files.

#### WOOD-TEK

What do you get when you blend the warmth of wood, with the strength of steel? Wood-Tek, shelving and cabinetry.

Wood-Tek's classic good looks grace the hallways and front areas of business, legal and accounting firms, as well as libraries and schools across the country. Wood-Tek is not only beautiful, but strong enough to support the weight of the heaviest of media.