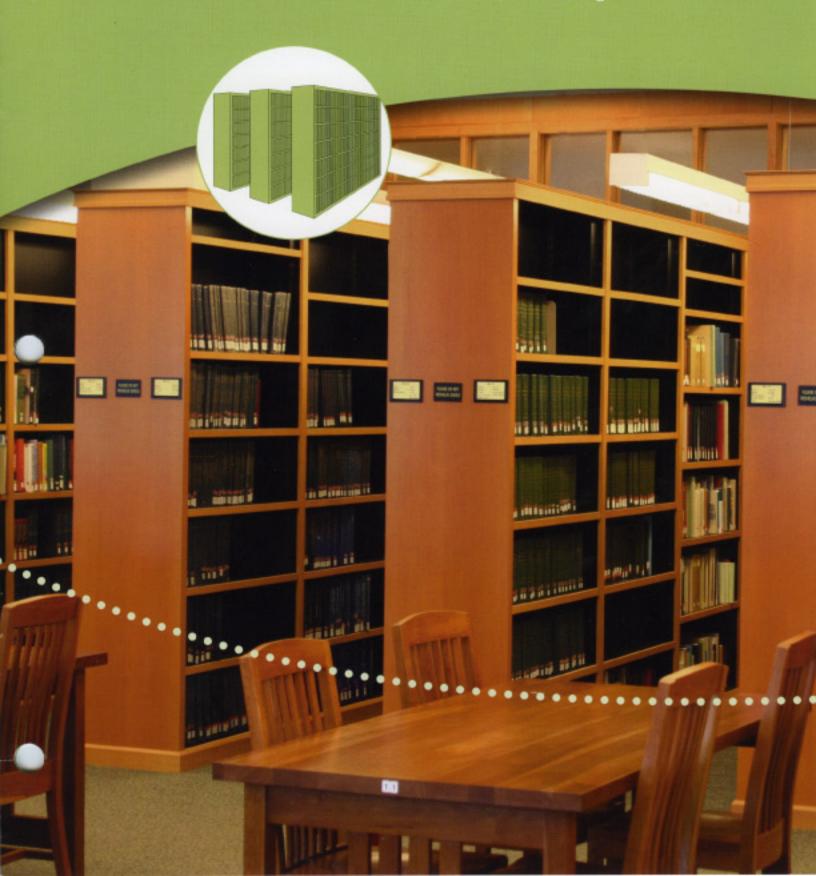

#### WOOD-TEK

What do you get when you blend the warmth of wood, with the strength of steel? Wood-Tek, shelving and cabinetry.

Wood-Tek's classic good looks grace the hallways and front areas of business, legal and accounting firms, as well as libraries and schools across the country. Wood-Tek is not only beautiful, but strong enough to support the weight of the heaviest of media.

Unique blend of wood with steel shelving

Unsurpassed strength for heavy media

The secret to Wood-Tek's superior strength is its unique design, a rigid four-post steel frame clad in rich wood.

### THE WOOD-TEK ADVANTAGE

Wood-Tek provides unsurpassed beauty and a lifetime of value. Wood-Tek offers many advantages when compared to conventional millwork.

#### The Wood-Tek Advantage

- Unlike millwork, Wood-Tek shelves are Aurora Quik-Lok, steel shelving that's guaranteed to stay rigid and level.
- Wood-Tek shelves support greater weight than conventional millwork. One 36" x 12" span of shelving holds in excess of 300 pounds.
- Wood-Tek comes in 5 wood species and 10 elegant stains. When combined with any of the 29 beautiful colors of shelving, Wood-Tek provides infinite design possibilities.
- Wood-Tek product is versatile and 'portable'.
  If your business moves, Wood-Tek can move with you to preserve your investment.