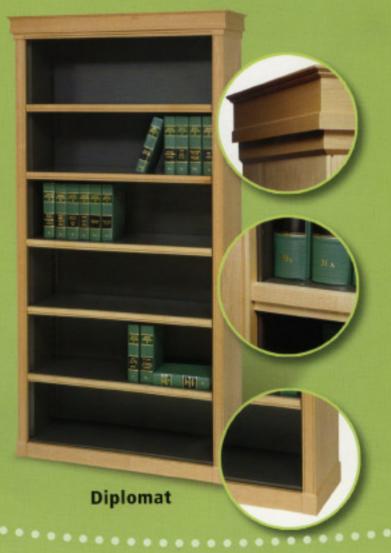

## WOOD-TEK COLORS AND STYLES

Wood-Tek styles range from contemporary through traditional in cherry, mahogany, ash, oak and maple in ten rich stains. Customize Wood-Tek with your choice of exotic woods or unique stains and finishes. Door fronts of solid wood, glass, mesh or shaker provide a versatile finishing touch.

# WOOD FINISHES

Red Cherry

Plum Cherry

Honey Cherry

Chestnut Cherry

Golden Oak