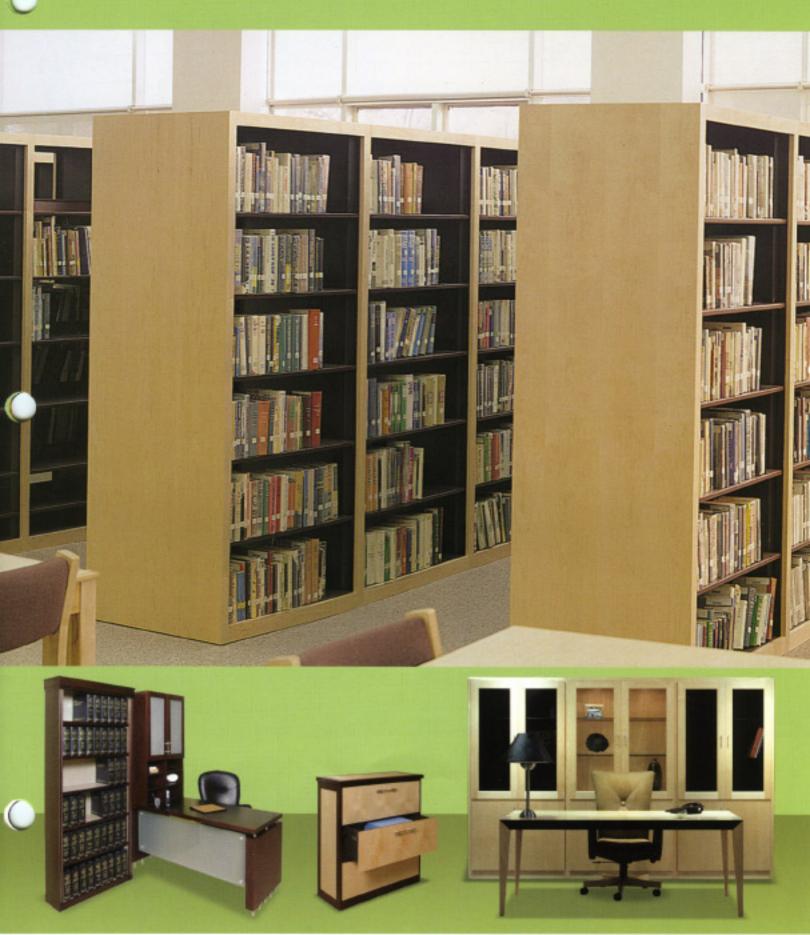

## ACCESSORIES

## WOOD-TEK COLORS AND STYLES

Wood-Tek styles range from contemporary through traditional in cherry, mahogany, ash, oak and maple in ten rich stains. Customize Wood-Tek with your choice of exotic woods or unique stains and finishes. Door fronts of solid wood, glass, mesh or shaker provide a versatile finishing touch.