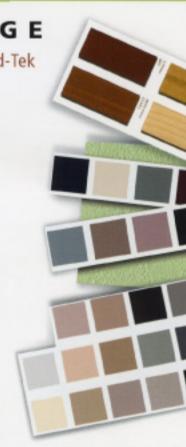

## WOOD-TEK COLORS AND STYLES

Wood-Tek styles range from contemporary through traditional in cherry, mahogany, ash, oak and maple in ten rich stains. Customize Wood-Tek with your choice of exotic woods or unique stains and finishes. Door fronts of solid wood, glass, mesh or shaker provide a versatile finishing touch.

# WOOD FINISHES

Red Cherry

Plum Cherry

Honey Cherry

Chestnut Cherry

Golden Oak