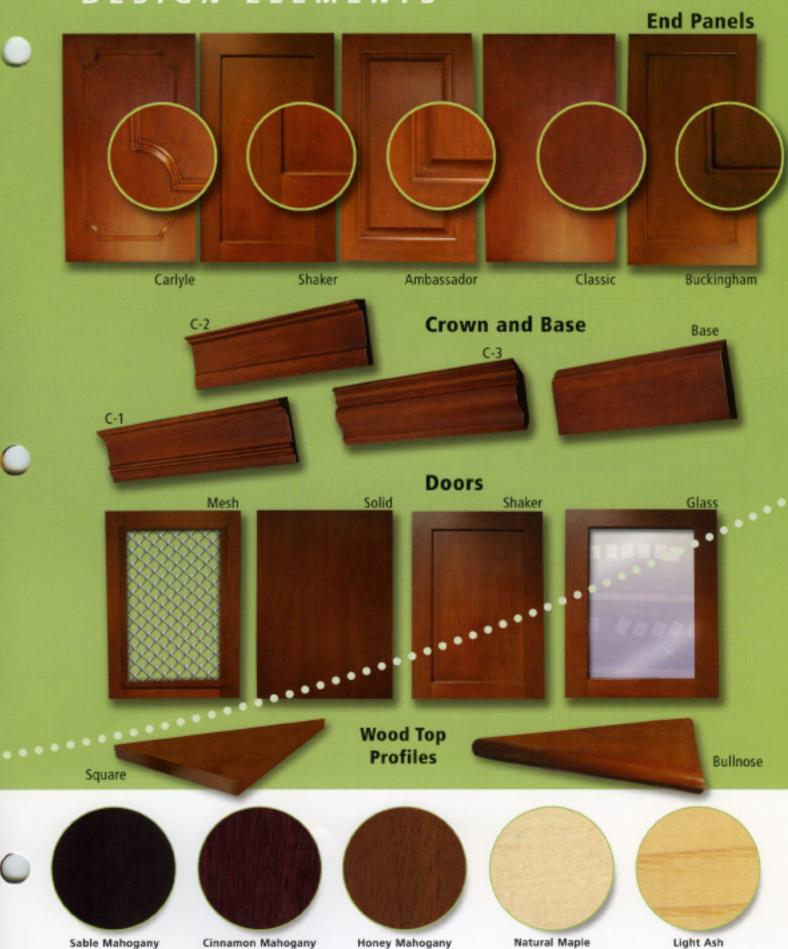

## WOOD-TEK COLORS AND STYLES

Wood-Tek styles range from contemporary through traditional in cherry, mahogany, ash, oak and maple in ten rich stains. Customize Wood-Tek with your choice of exotic woods or unique stains and finishes. Door fronts of solid wood, glass, mesh or shaker provide a versatile finishing touch.

## DESIGN ELEMENTS

Aurora from Richards-Wilcox, Inc. 600 South Lake Street • Aurora, IL 60506 Ph: 630-897-6951 • Fax: 630-897-6994

Toll Free: 800-277-1699 www.aurorastorage.com

All Rights Reserved Copyright © 2007 AWT805-07.15M