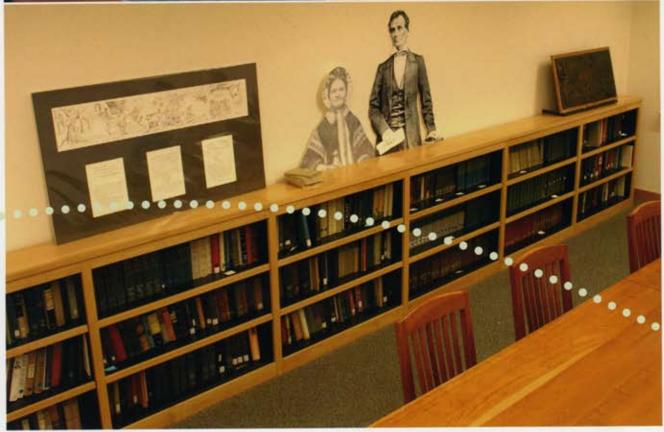

#### WOOD-TEK

What do you get when you blend the warmth of wood, with the strength of steel? Wood-Tek, shelving and cabinetry.

Wood-Tek's classic good looks grace the hallways and front areas of business, legal and accounting firms, as well as libraries and schools across the country. Wood-Tek is not only beautiful, but strong enough to support the weight of the heaviest of media.

## WOOD-TEK COLORS AND STYLES

Wood-Tek styles range from contemporary through traditional in cherry, mahogany, ash, oak and maple in ten rich stains. Customize Wood-Tek with your choice of exotic woods or unique stains and finishes. Door fronts of solid wood, glass, mesh or shaker provide a versatile finishing touch.