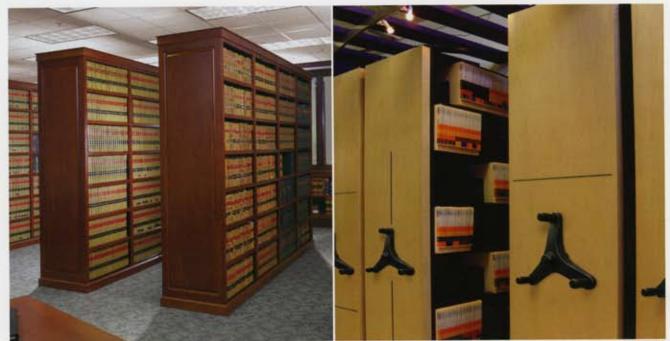

#### WOOD-TEK

What do you get when you blend the warmth of wood, with the strength of steel? Wood-Tek, shelving and cabinetry.

Wood-Tek's classic good looks grace the hallways and front areas of business, legal and accounting firms, as well as libraries and schools across the country. Wood-Tek is not only beautiful, but strong enough to support the weight of the heaviest of media.

Unique blend of wood with steel shelving

Unsurpassed strength for heavy media

The secret to Wood-Tek's superior strength is its unique design, a rigid four-post steel frame clad in rich wood.