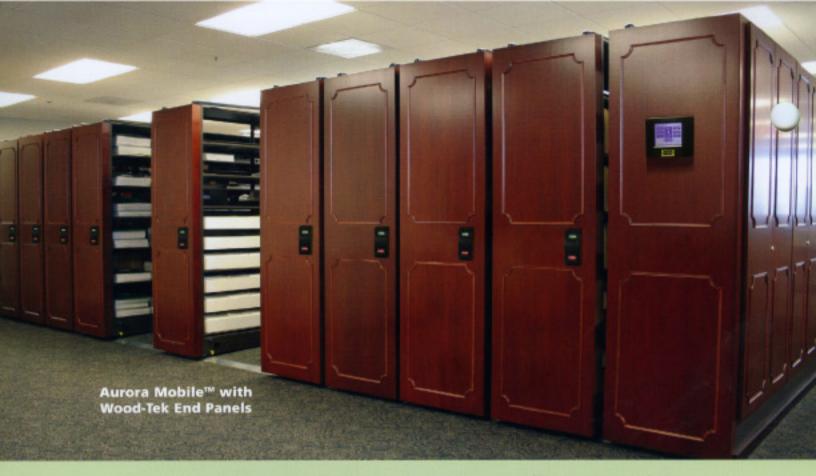

Wood-Tek can be incorporated with many Aurora storage and filing products including Aurora Quik-Lok Shelving, Aurora Mobile and Times-2 Speed Files.