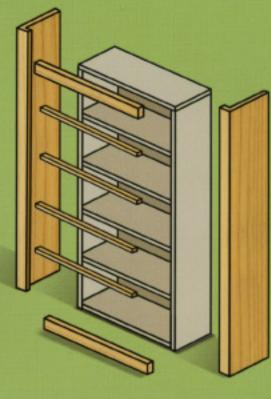

## ACCESSORIES

#### The Wood-Tek Advantage

- Unlike millwork, Wood-Tek shelves are Aurora Quik-Lok, steel shelving that's guaranteed to stay rigid and level.
- Wood-Tek shelves support greater weight than conventional millwork. One 36" x 12" span of shelving holds in excess of 300 pounds.
- Wood-Tek comes in 5 wood species and 10 elegant stains. When combined with any of the 29 beautiful colors of shelving, Wood-Tek provides infinite design possibilities.
- Wood-Tek product is versatile and 'portable'.
  If your business moves, Wood-Tek can move with you to preserve your investment.