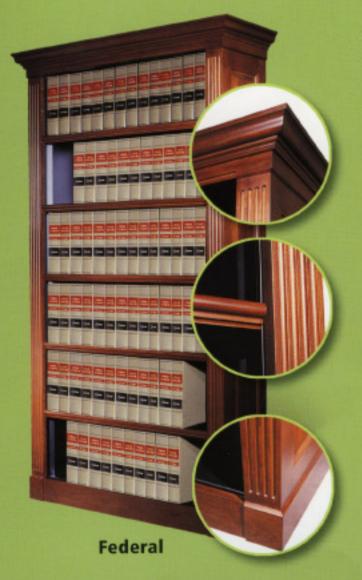

## WOOD-TEK COLORS AND STYLES

Wood-Tek styles range from contemporary through traditional in cherry, mahogany, ash, oak and maple in ten rich stains. Customize Wood-Tek with your choice of exotic woods or unique stains and finishes. Door fronts of solid wood, glass, mesh or shaker provide a versatile finishing touch.

# WOOD FINISHES

Red Cherry

Plum Cherry

Honey Cherry

Chestnut Cherry

Golden Oak