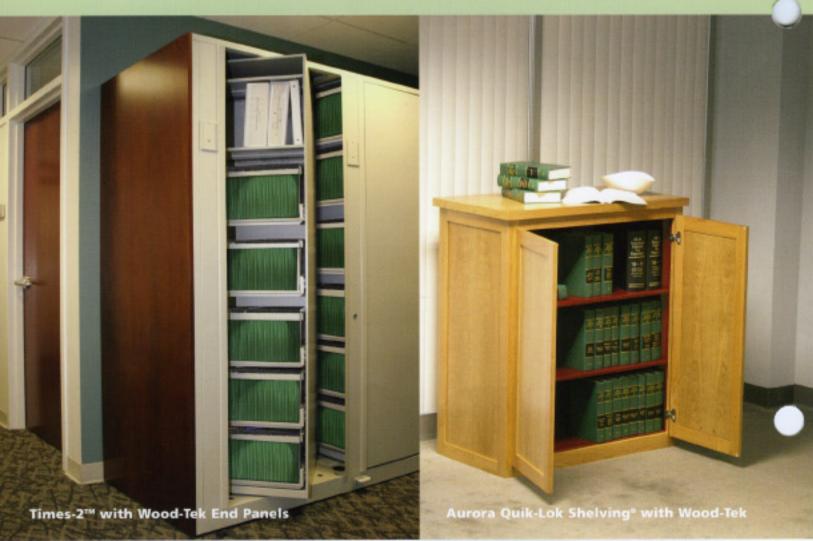

Wood-Tek can be incorporated with many Aurora storage and filing products including Aurora Quik-Lok Shelving, Aurora Mobile and Times-2 Speed Files.