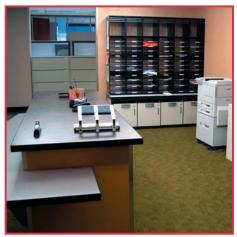

### Modular Millwork Organizes MailCenters

Mailcenters constantly change to stay abreast of business communication, processing and distribution needs. Modular Millwork's unique structural frame system lets you adapt and adjust equipment to support this ever changing transaction-intensive environment.

MultiSort Modular Millwork features powder coated furniture steel, dual-sided laminates and extra-tough 3mm thickness edging to give you an industrial grade mailcenter solution with design flexibility to keep pace with your dynamic mailcenter.

Call upon our nationwide network of mailcenter analysts to help you create the optimal floorplan and workflow for your mailcenter.

Modular Millwork®

Reconfigure • Relocate • Reuse