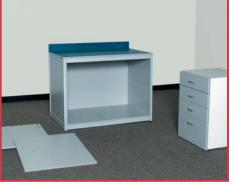

Modular components can be added or changed easily whenever needed.

Reconfigure to add drawer storage. Specify locks if needed.

Needs keep changing... so does Modular Millwork to keep you efficient.

Reconfigure and reuse as a mobile PC station with knee space.