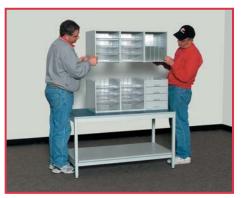

### Modular Millwork for Copy-Fax-Print Rooms

Modular Millwork co-locates the host of departmental support functions in one efficient footprint. Select from the industry's widest range of standard components, colors, accessories and sizes. You will save valuable floor space and improve employee interaction and communication, enhancing overall productivity.

Maximize staff visibility and ease of use with transparent backs and components... standard elements of Modular Millwork.

#### **Organizes:**

- Employee Mail
- Copy Activity
- Recycling/Shredding
- Supplies
- Outgoing Communications
- Faxes & Printers
- Forms & Literature
- Express/Shipping Supplies