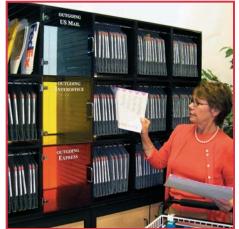

### Modular Millwork Organizes MailCenters

Mailcenters constantly change to stay abreast of business communication, processing and distribution needs. Modular Millwork's unique structural frame system lets you adapt and adjust equipment to support this ever changing transaction-intensive environment.

MultiSort Modular Millwork features powder coated furniture steel, dual-sided laminates and extra-tough 3mm thickness edging to give you an industrial grade mailcenter solution with design flexibility to keep pace with your dynamic mailcenter.

Call upon our nationwide network of mailcenter analysts to help you create the optimal floorplan and workflow for your mailcenter.

Modular Millwork®

Reconfigure • Relocate • Reuse

#### **Organizes:**

- Employee Mail
- Copy Activity
- Recycling/Shredding
- Supplies
- Outgoing Communications
- Faxes & Printers
- Forms & Literature
- Express/Shipping Supplies