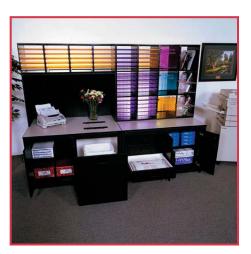

### Modular Millwork for Your Most Active Documents

Save space and improve access with FloorSaver<sup>®</sup> Document Stations equipped with the Smart-Top<sup>®</sup> retractable work shelf. MultiSort's narrow footprint (15 3/4" depth) economizes floorspace and provides an "on-demand" work surface.

Transparent, see-through components let you utilize vertical wall space without losing visibility of contents, further enhancing floorspace and access efficiency.

#### **Transparent Components:**

- Improve Visibility
- Ease Eyestrain
- Enhance Perfromance
- Eliminate Errors

Your staff will love the ease of finding and retrieving with transparent backs and trays:

- A quick glance is all that's needed to locate/verify contents.
- No more stooping and stretching to hunt for documents in dark slots.