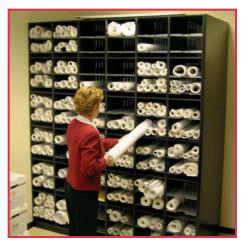

### Modular Millwork for Copy-Fax-Print Rooms

Modular Millwork co-locates the host of departmental support functions in one efficient footprint. Select from the industry's widest range of standard components, colors, accessories and sizes. You will save valuable floor space and improve employee interaction and communication, enhancing overall productivity.

Maximize staff visibility and ease of use with transparent backs and components... standard elements of Modular Millwork.

#### **Organizes:**

- Employee Mail
- Copy Activity
- Recycling/Shredding
- Supplies
- Outgoing Communications
- Faxes & Printers
- Forms & Literature
- Express/Shipping Supplies