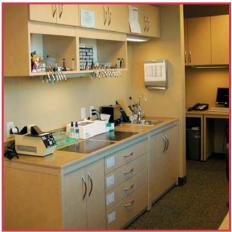

### Modular Millwork for Labs and Health Care

Modular Millwork lets you create specialized work stations from standard components, eliminating "custom" millwork expense and improving workspace flexibility.

Modular Millwork®

Reconfigure • Relocate • Reuse

- Surface Options:
  - Resin
  - Laminate
  - Bactericidal
  - Stainless
  - Solid
  - Wood
  - Chemical
- 120 Standard Sizes
- Integral Utility Chase
- Modular Components
- Accessible Backs
- Expert Design Support