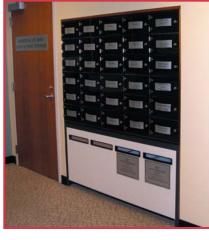

### Modular Millwork Organizes MailCenters

Mailcenters constantly change to stay abreast of business communication, processing and distribution needs. Modular Millwork's unique structural frame system lets you adapt and adjust equipment to support this ever changing transaction-intensive environment.

MultiSort Modular Millwork features powder coated furniture steel, dual-sided laminates and extra-tough 3mm thickness edging to give you an industrial grade mailcenter solution with design flexibility to keep pace with your dynamic mailcenter.

### World's Best Modular MailCenter System