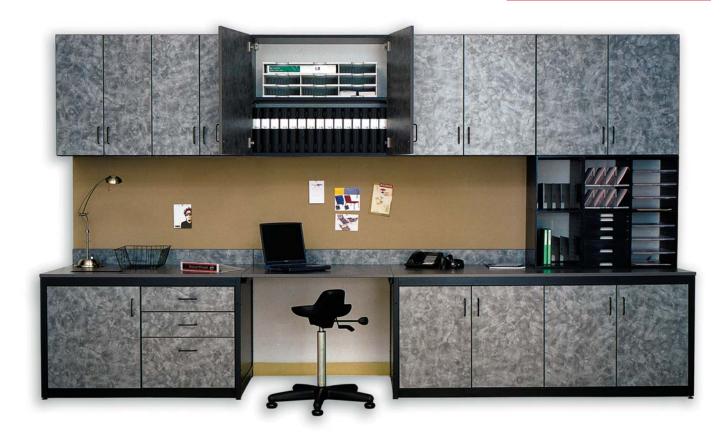

### Modular Millwork for Copy-Fax-Print Rooms

Modular Millwork co-locates the host of departmental support functions in one efficient footprint. Select from the industry's widest range of standard components, colors, accessories and sizes. You will save valuable floor space and improve employee interaction and communication, enhancing overall productivity.

Maximize staff visibility and ease of use with transparent backs and components... standard elements of Modular Millwork.

#### **Organizes:**

- Employee Mail
- Copy Activity
- Recycling/Shredding
- Supplies
- Outgoing Communications
- Faxes & Printers
- Forms & Literature
- Express/Shipping Supplies