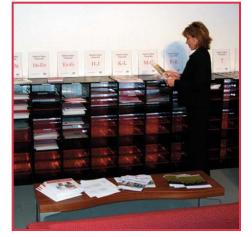

### Modular Millwork for Your Most Active Documents

Save space and improve access with FloorSaver<sup>®</sup> Document Stations equipped with the Smart-Top<sup>®</sup> retractable work shelf. MultiSort's narrow footprint (15 3/4" depth) economizes floorspace and provides an "on-demand" work surface.

Transparent, see-through components let you utilize vertical wall space without losing visibility of contents, further enhancing floorspace and access efficiency.

#### **Transparent Components:**

- Improve Visibility
- Ease Eyestrain
- Enhance Perfromance
- Eliminate Errors

Your staff will love the ease of finding and retrieving with transparent backs and trays:

- A quick glance is all that's needed to locate/verify contents.
- No more stooping and stretching to hunt for documents in dark slots.