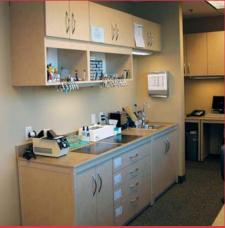

### Modular Millwork Organizes MailCenters

Mailcenters constantly change to stay abreast of business communication, processing and distribution needs. Modular Millwork's unique structural frame system lets you adapt and adjust equipment to support this ever changing transaction-intensive environment.

MultiSort Modular Millwork features powder coated furniture steel, dual-sided laminates and extra-tough 3mm thickness edging to give you an industrial grade mailcenter solution with design flexibility to keep pace with your dynamic mailcenter.

Call upon our nationwide network of mailcenter analysts to help you create the optimal floorplan and workflow for your mailcenter.

Modular Millwork®

Reconfigure • Relocate • Reuse