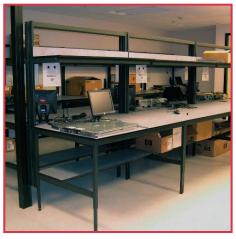

### Modular Millwork for Labs and Health Care

Modular Millwork lets you create specialized work stations from standard components, eliminating "custom" millwork expense and improving workspace flexibility.

Modular Millwork®

Reconfigure • Relocate • Reuse

- Surface Options:
  - Resin
  - Laminate
  - Bactericidal
  - Stainless
  - Solid
  - Wood
  - Chemical
- 120 Standard Sizes
- Integral Utility Chase
- Modular Components
- Accessible Backs
- Expert Design Support