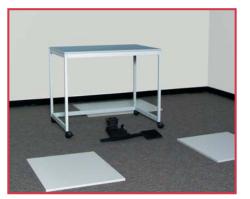

## MultiSort<sup>®</sup>

Modular design lets you reconfigure and reuse again and again... whenever space and needs change!

Begin with a basic storage cabinet. Unit ships assembled... set in place, adjust levelers and use.

Modular components can be added or changed easily whenever needed.

Reconfigure to add drawer storage. Specify locks if needed.

Needs keep changing... so does Modular Millwork to keep you efficient.

Reconfigure and reuse as a mobile PC station with knee space.