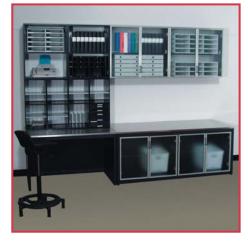

### Modular Millwork Organizes MailCenters

Mailcenters constantly change to stay abreast of business communication, processing and distribution needs. Modular Millwork's unique structural frame system lets you adapt and adjust equipment to support this ever changing transaction-intensive environment.

MultiSort Modular Millwork features powder coated furniture steel, dual-sided laminates and extra-tough 3mm thickness edging to give you an industrial grade mailcenter solution with design flexibility to keep pace with your dynamic mailcenter.

Call upon our nationwide network of mailcenter analysts to help you create the optimal floorplan and workflow for your mailcenter.

Modular Millwork®

Reconfigure • Relocate • Reuse

### World's Best Modular MailCenter System