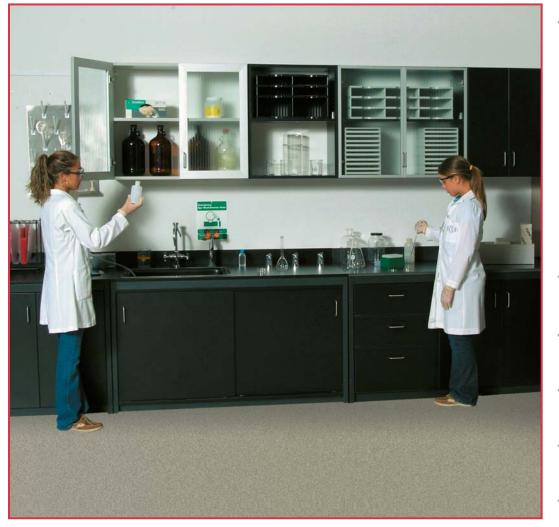

### Modular Millwork for Your Most Active Documents

Save space and improve access with FloorSaver<sup>®</sup> Document Stations equipped with the Smart-Top<sup>®</sup> retractable work shelf. MultiSort's narrow footprint (15 3/4" depth) economizes floorspace and provides an "on-demand" work surface.

Transparent, see-through components let you utilize vertical wall space without losing visibility of contents, further enhancing floorspace and access efficiency.

#### **Transparent Components:**

- Improve Visibility
- Ease Eyestrain
- Enhance Perfromance
- Eliminate Errors

Your staff will love the ease of finding and retrieving with transparent backs and trays:

- A quick glance is all that's needed to locate/verify contents.
- No more stooping and stretching to hunt for documents in dark slots.