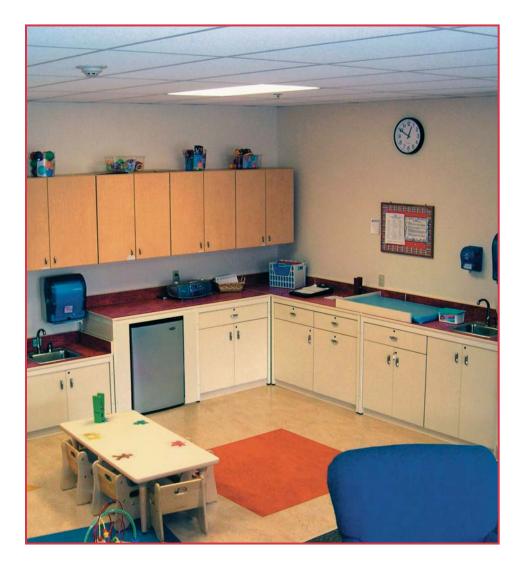

### Modular Millwork for Active Workrooms

Modular Millwork's wide range of standard sizes, finishes and accessories give you the tools to organize workrooms for virtually any application.

Breakrooms, class rooms, art rooms, vaults, plan rooms and most any high-use, functional workspace is better organized to support critical workflow, traffic and staff needs with Modular Millwork.

Best of all, Modular Millwork saves you money and hassle up front and down the road every time churn (i.e. change) impacts your workroom layouts... because it is designed for easy reconfigure and multiple reuse.

Modular design allows you to specify product surfaces, finishes, dimensions and accessories suited to the unique operational requirements of your work flow.

Modular Millwork®

Reconfigure • Relocate • Reuse