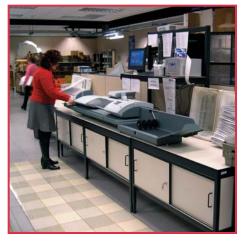

### Modular Millwork Organizes MailCenters

Mailcenters constantly change to stay abreast of business communication, processing and distribution needs. Modular Millwork's unique structural frame system lets you adapt and adjust equipment to support this ever changing transaction-intensive environment.

MultiSort Modular Millwork features powder coated furniture steel, dual-sided laminates and extra-tough 3mm thickness edging to give you an industrial grade mailcenter solution with design flexibility to keep pace with your dynamic mailcenter.

Call upon our nationwide network of mailcenter analysts to help you create the optimal floorplan and workflow for your mailcenter.

Modular Millwork®

Reconfigure • Relocate • Reuse