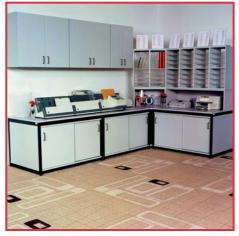

### Modular Millwork for Copy-Fax-Print Rooms

Modular Millwork co-locates the host of departmental support functions in one efficient footprint. Select from the industry's widest range of standard components, colors, accessories and sizes. You will save valuable floor space and improve employee interaction and communication, enhancing overall productivity.

Maximize staff visibility and ease of use with transparent backs and components... standard elements of Modular Millwork.

#### **Organizes:**

- Employee Mail
- Copy Activity
- Recycling/Shredding
- Supplies
- Outgoing Communications
- Faxes & Printers
- Forms & Literature
- Express/Shipping Supplies