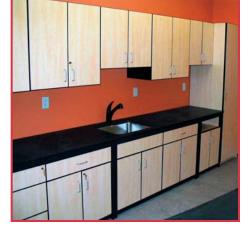

### Modular Millwork for Labs and Health Care

Modular Millwork lets you create specialized work stations from standard components, eliminating "custom" millwork expense and improving workspace flexibility.

Modular Millwork®

Reconfigure • Relocate • Reuse

- Surface Options:
  - Resin
  - Laminate
  - Bactericidal
  - Stainless
  - Solid
  - Wood
  - Chemical
- 120 Standard Sizes
- Integral Utility Chase
- Modular Components
- Accessible Backs
- Expert Design Support