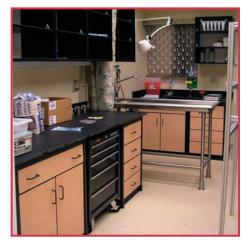

### Modular Millwork for Labs and Health Care

Modular Millwork lets you create specialized work stations from standard components, eliminating "custom" millwork expense and improving workspace flexibility.

Modular Millwork®

Reconfigure • Relocate • Reuse

- Surface Options:
  - Resin
  - Laminate
  - Bactericidal
  - Stainless
  - Solid
  - Wood
  - Chemical
- 120 Standard Sizes
- Integral Utility Chase
- Modular Components
- Accessible Backs
- Expert Design Support