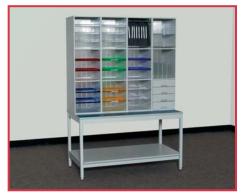

### Modular Millwork for Kitting, Assembly & Fulfillment Centers

The unique modular design enables you to install the system that best matches your space, capacity and workflow needs.

Specify free-standing floor units, in-wall stations, desktop or island organization to maximize your efficiency.

Bin openings adjust on 1" levels by simply lifting the shelf/tray to unlock, sliding out and in at the desired position. Adjusts easily, even when fully loaded!

Integral index for easy updating of constantly changing titles. Just slide the new title into the clear lens on the bin front.

Multiple index colors enhance coding efficiency.

Index sheets (50 labels per sheet) are compatible with standard laser printers.

Modular Millwork®

Reconfigure • Relocate • Reuse

#### Easy Access & Superior Visibility