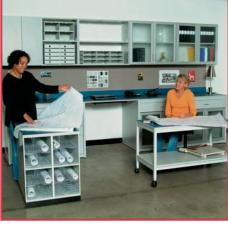

### Modular Millwork for Copy-Fax-Print Rooms

Modular Millwork co-locates the host of departmental support functions in one efficient footprint. Select from the industry's widest range of standard components, colors, accessories and sizes. You will save valuable floor space and improve employee interaction and communication, enhancing overall productivity.

Maximize staff visibility and ease of use with transparent backs and components... standard elements of Modular Millwork.

#### **Organizes:**

- Employee Mail
- Copy Activity
- Recycling/Shredding
- Supplies
- Outgoing Communications
- Faxes & Printers
- Forms & Literature
- Express/Shipping Supplies