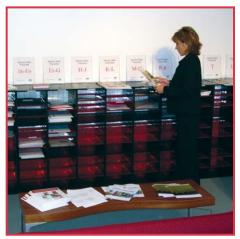

### Modular Millwork for Your Most Active Documents

Save space and improve access with FloorSaver<sup>®</sup> Document Stations equipped with the Smart-Top<sup>®</sup> retractable work shelf. MultiSort's narrow footprint (15 3/4" depth) economizes floorspace and provides an "on-demand" work surface.

Transparent, see-through components let you utilize vertical wall space without losing visibility of contents, further enhancing floorspace and access efficiency.

#### **Transparent Components:**

- Improve Visibility
- Ease Eyestrain
- Enhance Perfromance
- Eliminate Errors

Your staff will love the ease of finding and retrieving with transparent backs and trays:

- A quick glance is all that's needed to locate/verify contents.
- No more stooping and stretching to hunt for documents in dark slots.