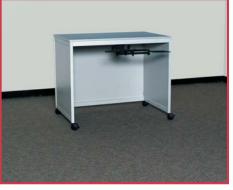

Modular components can be added or changed easily whenever needed.

Reconfigure to add drawer storage. Specify locks if needed.

Needs keep changing... so does Modular Millwork to keep you efficient.

Reconfigure and reuse as a mobile PC station with knee space.