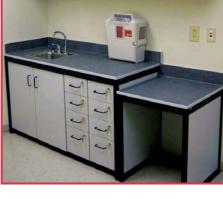

### Modular Millwork for Labs and Health Care

Modular Millwork lets you create specialized work stations from standard components, eliminating "custom" millwork expense and improving workspace flexibility.

Modular Millwork®

Reconfigure • Relocate • Reuse

- Surface Options:
  - Resin
  - Laminate
  - Bactericidal
  - Stainless
  - Solid
  - Wood
  - Chemical
- 120 Standard Sizes
- Integral Utility Chase
- Modular Components
- Accessible Backs
- Expert Design Support

The Lifetime Warranty ensures you of a high quality, durable system that will fit your needs today and can change when needed to fit future needs... saving even more time and money.

Modular design and construction enable you to specify work station sizes, finishes and accessories to best support your workflow and professionals... from labs to exam rooms and tables.