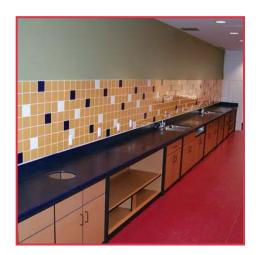

### Modular Millwork for Labs and Health Care

Modular Millwork lets you create specialized work stations from standard components, eliminating "custom" millwork expense and improving workspace flexibility.

Modular Millwork®

Reconfigure • Relocate • Reuse

- Surface Options:
  - Resin
  - Laminate
  - Bactericidal
  - Stainless
  - Solid
  - Wood
  - Chemical
- 120 Standard Sizes
- Integral Utility Chase
- Modular Components
- Accessible Backs
- Expert Design Support