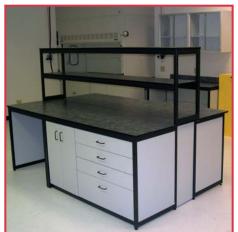

### Modular Millwork for Labs and Health Care

Modular Millwork lets you create specialized work stations from standard components, eliminating "custom" millwork expense and improving workspace flexibility.

Modular Millwork®

Reconfigure • Relocate • Reuse

- Surface Options:
  - Resin
  - Laminate
  - Bactericidal
  - Stainless
  - Solid
  - Wood
  - Chemical
- 120 Standard Sizes
- Integral Utility Chase
- Modular Components
- Accessible Backs
- Expert Design Support