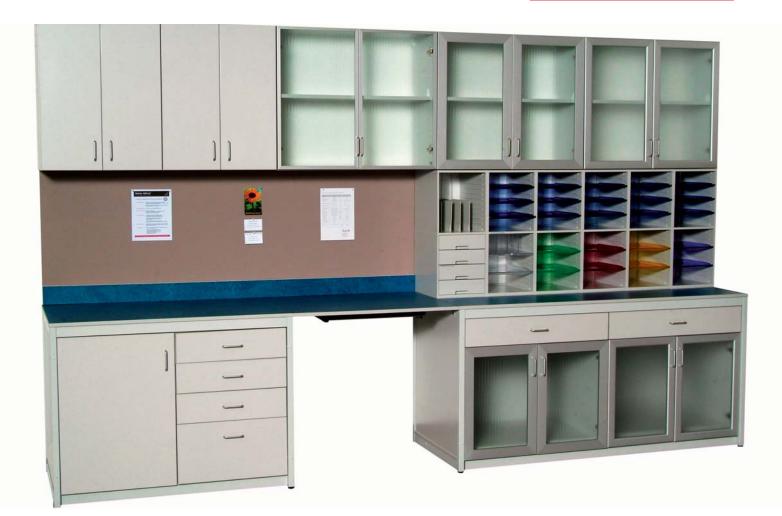

### Modular Millwork for Copy-Fax-Print Rooms

Modular Millwork co-locates the host of departmental support functions in one efficient footprint. Select from the industry's widest range of standard components, colors, accessories and sizes. You will save valuable floor space and improve employee interaction and communication, enhancing overall productivity.

Maximize staff visibility and ease of use with transparent backs and components... standard elements of Modular Millwork.

#### **Organizes:**

- Employee Mail
- Copy Activity
- Recycling/Shredding
- Supplies
- Outgoing Communications
- Faxes & Printers
- Forms & Literature
- Express/Shipping Supplies