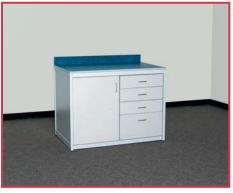

Modular components can be added or changed easily whenever needed.

Reconfigure to add drawer storage. Specify locks if needed.

Needs keep changing... so does Modular Millwork to keep you efficient.

Reconfigure and reuse as a mobile PC station with knee space.