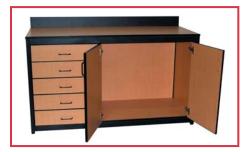

## MultiSort<sup>®</sup>

Modular design lets you reconfigure and reuse again and again... whenever space and needs change!

Begin with a basic storage cabinet. Unit ships assembled... set in place, adjust levelers and use.

Modular components can be added or changed easily whenever needed.

Reconfigure to add drawer storage. Specify locks if needed.

Needs keep changing... so does Modular Millwork to keep you efficient.

Reconfigure and reuse as a mobile PC station with knee space.