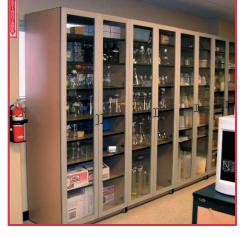

### Modular Millwork for Copy-Fax-Print Rooms

Modular Millwork co-locates the host of departmental support functions in one efficient footprint. Select from the industry's widest range of standard components, colors, accessories and sizes. You will save valuable floor space and improve employee interaction and communication, enhancing overall productivity.

Maximize staff visibility and ease of use with transparent backs and components... standard elements of Modular Millwork.

#### **Organizes:**

- Employee Mail
- Copy Activity
- Recycling/Shredding
- Supplies
- Outgoing Communications
- Faxes & Printers
- Forms & Literature
- Express/Shipping Supplies