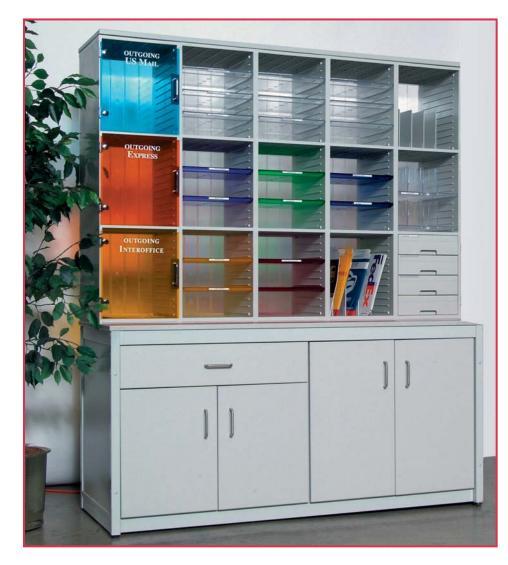

### World's Best Modular MailCenter System

## MultiSort

### Modular Millwork for Durability, Aesthetics & Function

Modular Millwork optimizes mail and distribution efficiency. Easy adjust trays, shelves, doors, drawers, and dividers are interchangeable to quickly adapt to fluctuating volumes and processing priorities, ensuring efficiency of critical daily distribution.

- Easy Adjust Slots
- Best Visibility
  - Clear Trays
  - Clear Shelves
  - Clear Backs
- Integral Indexes
- Color Components
- Height Adjustable
- Easy Reconfigure
- Industrial Grade Worktables
- Height Adjustable
- Mobile Ready
- 1000 lbs. Load Rating