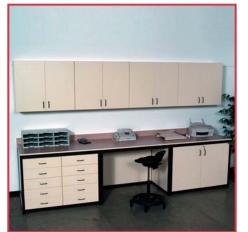

### Modular Millwork for Copy-Fax-Print Rooms

Modular Millwork co-locates the host of departmental support functions in one efficient footprint. Select from the industry's widest range of standard components, colors, accessories and sizes. You will save valuable floor space and improve employee interaction and communication, enhancing overall productivity.

Maximize staff visibility and ease of use with transparent backs and components... standard elements of Modular Millwork.

#### **Organizes:**

- Employee Mail
- Copy Activity
- Recycling/Shredding
- Supplies
- Outgoing Communications
- Faxes & Printers
- Forms & Literature
- Express/Shipping Supplies