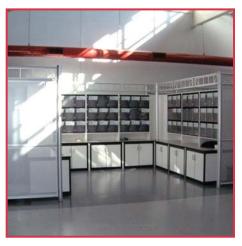

### Modular Millwork for Labs and Health Care

Modular Millwork lets you create specialized work stations from standard components, eliminating "custom" millwork expense and improving workspace flexibility.

Modular Millwork®

Reconfigure • Relocate • Reuse

- Surface Options:
  - Resin
  - Laminate
  - Bactericidal
  - Stainless
  - Solid
  - Wood
  - Chemical
- 120 Standard Sizes
- Integral Utility Chase
- Modular Components
- Accessible Backs
- Expert Design Support