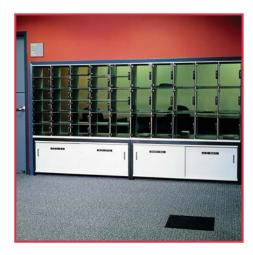

### Modular Millwork Organizes MailCenters

Mailcenters constantly change to stay abreast of business communication, processing and distribution needs. Modular Millwork's unique structural frame system lets you adapt and adjust equipment to support this ever changing transaction-intensive environment.

MultiSort Modular Millwork features powder coated furniture steel, dual-sided laminates and extra-tough 3mm thickness edging to give you an industrial grade mailcenter solution with design flexibility to keep pace with your dynamic mailcenter.

Call upon our nationwide network of mailcenter analysts to help you create the optimal floorplan and workflow for your mailcenter.

Modular Millwork®

Reconfigure • Relocate • Reuse