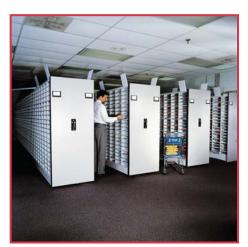

### Modular Millwork for Copy-Fax-Print Rooms

Modular Millwork co-locates the host of departmental support functions in one efficient footprint. Select from the industry's widest range of standard components, colors, accessories and sizes. You will save valuable floor space and improve employee interaction and communication, enhancing overall productivity.

Maximize staff visibility and ease of use with transparent backs and components... standard elements of Modular Millwork.

#### **Organizes:**

- Employee Mail
- Copy Activity
- Recycling/Shredding
- Supplies
- Outgoing Communications
- Faxes & Printers
- Forms & Literature
- Express/Shipping Supplies