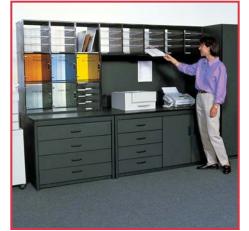

### Modular Millwork for Copy-Fax-Print Rooms

Modular Millwork co-locates the host of departmental support functions in one efficient footprint. Select from the industry's widest range of standard components, colors, accessories and sizes. You will save valuable floor space and improve employee interaction and communication, enhancing overall productivity.

Maximize staff visibility and ease of use with transparent backs and components... standard elements of Modular Millwork.

#### **Organizes:**

- Employee Mail
- Copy Activity
- Recycling/Shredding
- Supplies
- Outgoing Communications
- Faxes & Printers
- Forms & Literature
- Express/Shipping Supplies