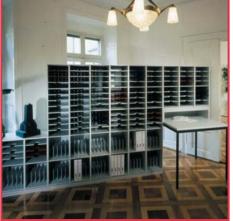

### Modular Millwork for Kitting, Assembly & Fulfillment Centers

The unique modular design enables you to install the system that best matches your space, capacity and workflow needs.

Specify free-standing floor units, in-wall stations, desktop or island organization to maximize your efficiency.

Bin openings adjust on 1" levels by simply lifting the shelf/tray to unlock, sliding out and in at the desired position. Adjusts easily, even when fully loaded!

Integral index for easy updating of constantly changing titles. Just slide the new title into the clear lens on the bin front.

Multiple index colors enhance coding efficiency.

Index sheets (50 labels per sheet) are compatible with standard laser printers.

Modular Millwork®

Reconfigure • Relocate • Reuse