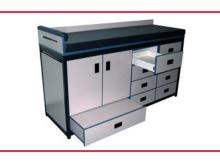

## MultiSort<sup>®</sup>

Modular design lets you reconfigure and reuse again and again... whenever space and needs change!

Begin with a basic storage cabinet. Unit ships assembled... set in place, adjust levelers and use.

Modular components can be added or changed easily whenever needed.

Reconfigure to add drawer storage. Specify locks if needed.

Needs keep changing... so does Modular Millwork to keep you efficient.

Reconfigure and reuse as a mobile PC station with knee space.

The structural frame makes it modular.

Reconfigure again into a mobile, open storage workstation. All units are "mobile ready".

"Adaptive Reuse" ends obsolescence caused by unforseeable change, saving money and our environment.

15

Reconfigure again to become a solid surface sink cabinet.

Modular Organization for Active Interiors