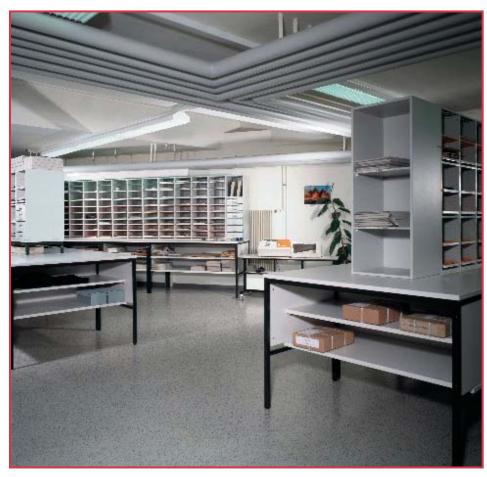

### Modular Millwork for Durability, Aesthetics & Function

Modular Millwork optimizes mail and distribution efficiency. Easy adjust trays, shelves, doors, drawers, and dividers are interchangeable to quickly adapt to fluctuating volumes and processing priorities, ensuring efficiency of critical daily distribution.

- Easy Adjust Slots
- Best Visibility
  - Clear Trays
  - Clear Shelves
  - Clear Backs
- Integral Indexes
- Color Components
- Height Adjustable
- Easy Reconfigure
- Industrial Grade Worktables
- Height Adjustable
- Mobile Ready
- 1000 lbs. Load Rating