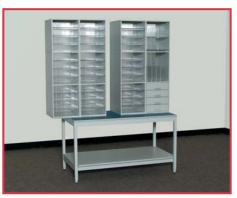

### Modular Millwork for Labs and Health Care

Modular Millwork lets you create specialized work stations from standard components, eliminating "custom" millwork expense and improving workspace flexibility.

Modular Millwork®

Reconfigure • Relocate • Reuse

- Surface Options:
  - Resin
  - Laminate
  - Bactericidal
  - Stainless
  - Solid
  - Wood
  - Chemical
- 120 Standard Sizes
- Integral Utility Chase
- Modular Components
- Accessible Backs
- Expert Design Support