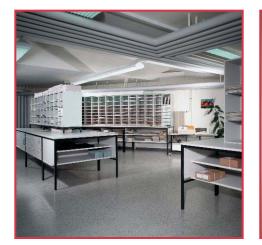

### Modular Millwork Organizes MailCenters

Mailcenters constantly change to stay abreast of business communication, processing and distribution needs. Modular Millwork's unique structural frame system lets you adapt and adjust equipment to support this ever changing transaction-intensive environment.

MultiSort Modular Millwork features powder coated furniture steel, dual-sided laminates and extra-tough 3mm thickness edging to give you an industrial grade mailcenter solution with design flexibility to keep pace with your dynamic mailcenter.

Call upon our nationwide network of mailcenter analysts to help you create the optimal floorplan and workflow for your mailcenter.

Modular Millwork®

Reconfigure • Relocate • Reuse

### World's Best Modular MailCenter System