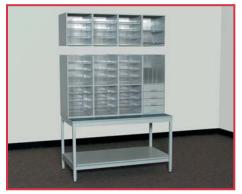

### Modular Millwork Organizes MailCenters

Mailcenters constantly change to stay abreast of business communication, processing and distribution needs. Modular Millwork's unique structural frame system lets you adapt and adjust equipment to support this ever changing transaction-intensive environment.

MultiSort Modular Millwork features powder coated furniture steel, dual-sided laminates and extra-tough 3mm thickness edging to give you an industrial grade mailcenter solution with design flexibility to keep pace with your dynamic mailcenter.

Call upon our nationwide network of mailcenter analysts to help you create the optimal floorplan and workflow for your mailcenter.

Modular Millwork®

Reconfigure • Relocate • Reuse

### World's Best Modular MailCenter System