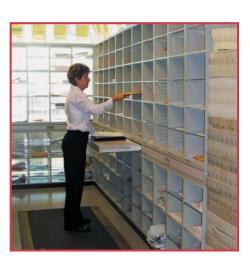

### Modular Millwork for Your Most Active Documents

Save space and improve access with FloorSaver<sup>®</sup> Document Stations equipped with the Smart-Top<sup>®</sup> retractable work shelf. MultiSort's narrow footprint (15 3/4" depth) economizes floorspace and provides an "on-demand" work surface.

Transparent, see-through components let you utilize vertical wall space without losing visibility of contents, further enhancing floorspace and access efficiency.

#### **Transparent Components:**

- Improve Visibility
- Ease Eyestrain
- Enhance Perfromance
- Eliminate Errors

Your staff will love the ease of finding and retrieving with transparent backs and trays:

- A quick glance is all that's needed to locate/verify contents.
- No more stooping and stretching to hunt for documents in dark slots.