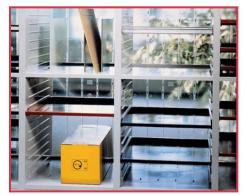

### Modular Millwork for Copy-Fax-Print Rooms

Modular Millwork co-locates the host of departmental support functions in one efficient footprint. Select from the industry's widest range of standard components, colors, accessories and sizes. You will save valuable floor space and improve employee interaction and communication, enhancing overall productivity.

Maximize staff visibility and ease of use with transparent backs and components... standard elements of Modular Millwork.

#### **Organizes:**

- Employee Mail
- Copy Activity
- Recycling/Shredding
- Supplies
- Outgoing Communications
- Faxes & Printers
- Forms & Literature
- Express/Shipping Supplies